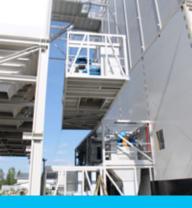

Modular feed mill is always customized for the customers needs and can be expanded when the capacity needs to increase.

The process is pre-installed in containerized modules, that reduces 80% of the installation time on site.

All devices pre-assembled before shipment.

#### Improved hygiene.

During the assemply, shipment and installation, all the devices are protected from the weather.