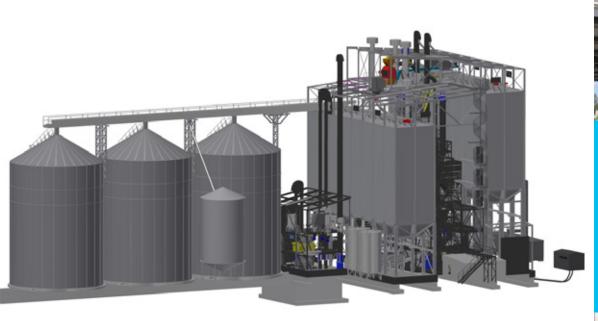

## Modular Feed Mill

JPT-Industria has launched a innovative way of building animal feed manufacturing plants.

Modular feed mill is a turnkey delivery and the fastest way from drawing board to producing animal feeds.

Modular feed mill is always customized for the customers needs and can be expanded when the capacity needs to increase.

The process is pre-installed in containerized modules, that reduces 80% of the installation time on site.

### Complete package including:

Frame and walls, all electrical and compressed air systems, stairs, service platforms and quardrails.