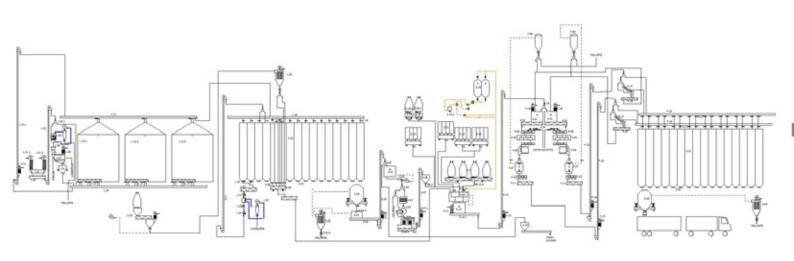

Modular feed mills are fully computer controlled and automated. We use the best available technologies to reduce the energy cost, increase the reliability, hygiene and usability.

JPT Module feed manufacturing plants are suitable for the production of various types of feed for domestic animals and fishes.

# Quick and easy installation

High level of automation

Adjustable for various areas of production

JPT-Industria 0y provides solutions to the manufacture of compound feed, aqua feed, pet food, premixes and concentrates. We have over 30 years of experience in the feed industry processes.