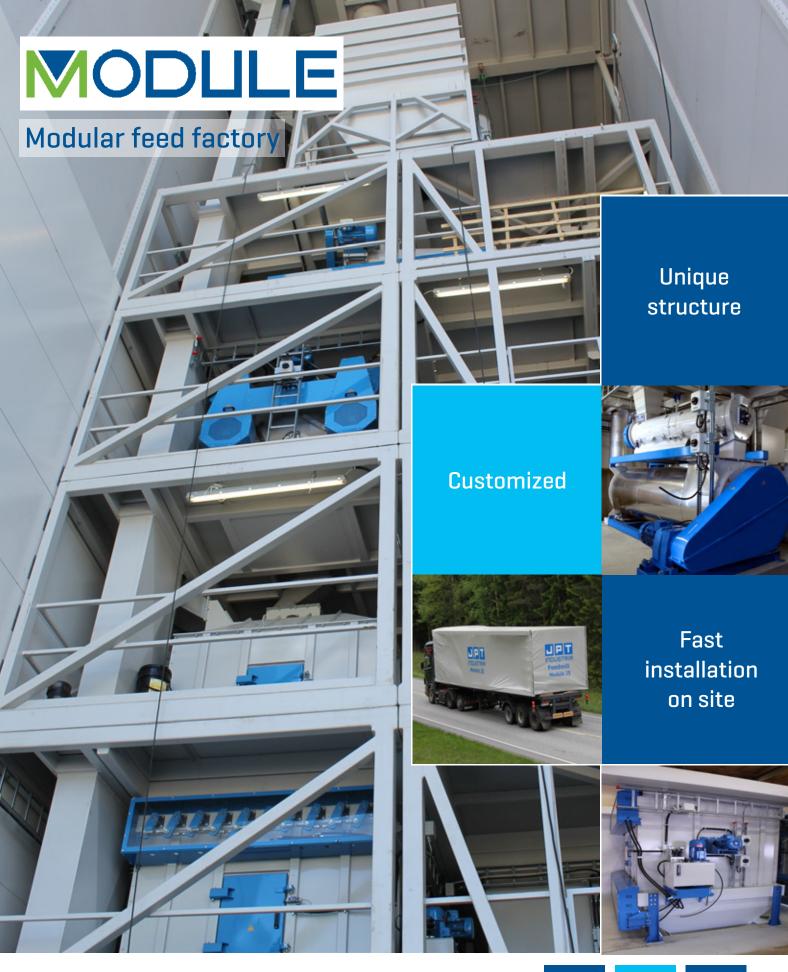

## Modular Feed Mill

JPT-Industria has launched a innovative way of building animal feed manufacturing plants.

Modular feed mill is a turnkey delivery and the fastest way from drawing board to producing animal feeds.

Modular feed mill is always customized for the customers needs and can be expanded when the capacity needs to increase.

The process is pre-installed in containerized modules, that reduces 80% of the installation time on site.

#### Benefits:

The fastest way to start commercial feed production.

Turnkey delivery includes installation, start-up and training

Shortest implementation time on the market: Building simultaneously the storage silos, dosing and product silos on site and the process at JPT's premises.

All devices pre-assembled before shipment.