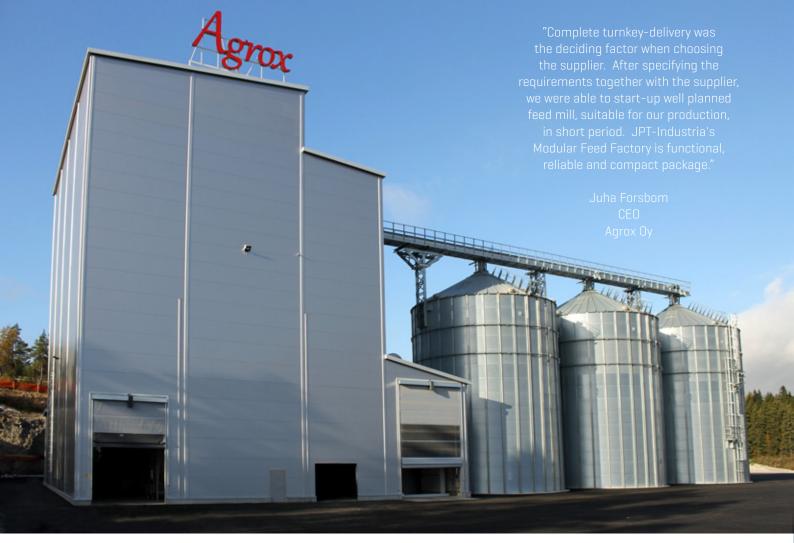

eed production.

Turnkey delivery includes installation, start-up and training

Shortest implementation time on the market: Building simultaneously the storage silos, dosing and product silos on site and the process at JPT's premises.

All devices pre-assembled before shipment.

### Complete package including:

Frame and walls, all electrical and compressed air systems, stairs, service platforms and quardrails.

#### Minimal building costs.

No buildings needed during or after the installation.

#### Improved hygiene.

During the assemply, shipment and installation, all the devices are protected from the weather.

#### Minimal risks

No extra costs Accurate schedule Safety on site

# Quick and easy installation



High level of automation



Adjustable for various areas of production







JPT-Industria 0y provides solutions to the manufacture of compound feed, aqua feed, pet food, premixes and concentrates. We have over 30 years of experience in the feed industry processes.

We have specialized in modular structures with different capacities for feed mills and for processing biomass from agriculture to industry.

Modular construction is the fastest, cost-effective and safest way to start production.

Equipment's are installed and tested at our workshop in Finland before shipment, so start-up and commissioning is quick.