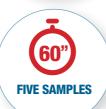

# HYBRID SERIES

**STORK HYBRID SAMPLERS 5 SAMPLES IN 60 SECONDS WITH SMOOTH AND FAST MOVEMENTS** 

#### **HYBRID SERIE / INVERTER / PLC**

Thanks to an inverter installed in the electrical cabinet STORK HYBRID samplers are able to take 5 samples in 60 seconds with smooth and fast movements, keeping all the good technical features of the hydraulic series.