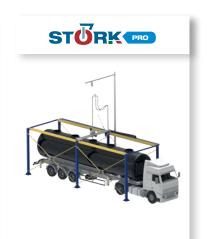

# **STORK PRO**

# AUTOMATIC SERIES

THE FIRST FULL AUTOMATIC **SAMPLING SYSTEM** IN THE WORLD

MULTIPLE SAMPLES WITH ONE BUTTON

6

3

3 SETTABLE DISTANCES

PANEL PC TOUCH SCREEN (ITA-ENG-RUS)

# **STORK FULL AUTOMATIC SAMPLING SYSTEM**

Together with the development of the STORK PRO we DESIGNED a dedicated software that works with a high resolution videocamera that allows the operator to choose several sampling points and start the sampling cycle with one button. The sampler can work in automatic or manual mode giving to the client a totally customized and freedom operations.