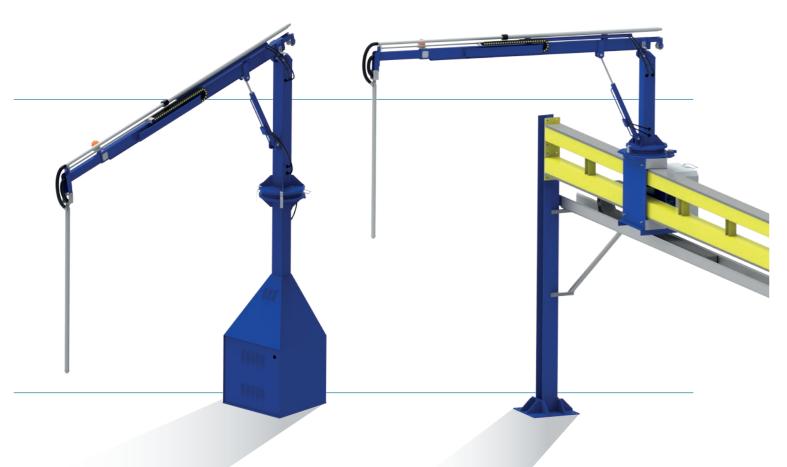

**OPTIONAL** 



# RAIL









5 STRONG FRAME LONG TERM RESISTANCE



1

350° ROTATION DUAL LANE CAPABILITY

DESIGNED FOR 18 MT WEIGHBRIDGES

FOR DOUBLE TRAILERS TRUCK

7

ALL HYDRAULIC MINIMUM **MAINTENANCE** 

8

9

HOMOGENEOUS AND REPRESENTATIVE

**DESIGNED FOR 18**<sub>MT</sub> WHEIGHBRIDGES

## **DIMENSIONS**



# **SAMPLING AREA**



#### **PROBES SINGLE SUCTION**

# **STANDARD** 2000 мм

**OPTIONAL** 2500 мм

2700 мм 3000 мм



## **PROBES DOUBLE SUCTION**



# **PROBES AUGER**



2700 MM



# **COMPACT AND RAIL**

# HYBRID SERIES

**STORK HYBRID SAMPLERS 5 SAMPLES IN 60 SECONDS WITH SMOOTH AND FAST MOVEMENTS** 

## **EU CERTIFICATIONS**

UNI EN ISO 24333-2010 / UNI EN ISO 12100-1:2009 UNI EN ISO 13857 - 13850 / UNI EN 349-547-999-983 2006/42/CE / 2006/95/CEE / 20447108/CE







# **TECHNICAL FEATURES**

#### **POWER SUPPLY**

400 VAC 3P + N + E 50 HZ

#### **AIR BLOWER**

THREE PHASE 2.2 KW SIDE CHANNEL

#### **HYDRAULIC UNIT 1,5 KW**

MAX ROTATION 350°

# **SHIPPING WEIGHT**

**COMPACT HYBRID** 830 KG **RAIL HYBRID 1750 KG** 





#### **HYBRID SERIE / INVERTER / PLC**

Thanks to an inverter installed in the electrical cabinet STORK HYBRID samplers are able to take 5 samples in 60 seconds with smooth and fast movements, keeping all the good technical features of the hydraulic series.







# **STANDARD** 2000 MM **OPTIONAL** 2500 мм 2700 мм 3000 мм

## **PROBES DOUBLE SUCTION**



# **PROBES AUGER**









# **TECHNICAL FEATURES**

**POWER SUPPLY** 400 VAC 3P + N + E 50 HZ **AIR BLOWER** THREE PHASE 2,2 KW SIDE CHANNEL









**OTHER VERSION** 



ALL