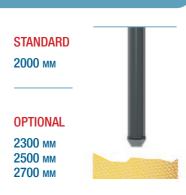

MOVEMENTS** 

## **EU CERTIFICATIONS**

UNI EN ISO 24333-2010 / UNI EN ISO 12100-1:2009 UNI EN ISO 13857 - 13850 / UNI EN 349-547-999-983 2006/42/CE / 2006/95/CEE / 20447108/CE







# **TECHNICAL FEATURES**

#### **POWER SUPPLY**

400 VAC 3P + N + E 50 HZ

#### **AIR BLOWER**

THREE PHASE 2.2 KW SIDE CHANNEL

#### **HYDRAULIC UNIT 1,5 KW**

MAX ROTATION 350°

# **SHIPPING WEIGHT**

**COMPACT HYBRID** 830 KG **RAIL HYBRID 1750 KG** 





#### **HYBRID SERIE / INVERTER / PLC**

Thanks to an inverter installed in the electrical cabinet STORK HYBRID samplers are able to take 5 samples in 60 seconds with smooth and fast movements, keeping all the good technical features of the hydraulic series.







# **STANDARD** 2000 MM **OPTIONAL** 2500 мм 2700 мм 3000 мм

## **PROBES DOUBLE SUCTION**



# **PROBES AUGER**









# **TECHNICAL FEATURES**

**POWER SUPPLY** 400 VAC 3P + N + E 50 HZ **AIR BLOWER** THREE PHASE 2,2 KW SIDE CHANNEL









**OTHER VERSION** 



ALL ELECTRIC

MOVEMENTS



**VERTICAL** 











**DESIGNED FOR** 

**SOFTWARE DEDICATED** FULL AUTOMATIC SAMPLING (WINDOWS 8 OR MORE)

**DIMENSIONS** 

**SPECIAL DESIGN FOR RAIL WAGONS TANK TRUCKS** 











# **COMPACT AND RAIL**

# AUTOMATIC SERIES

**PROGRAM ON YOUR WORKSTATION UP TO SEVEN SAMPLING POINTS** 















# **STORK PRO**

# AUTOMATIC SERIES

THE FIRST FULL AUTOMATIC **SAMPLING SYSTEM** IN THE WORLD



MULTIPLE SAMPLES WITH ONE BUTTON

6

3

3 SETTABLE DISTANCES

PANEL PC TOUCH SCREEN (ITA-ENG-RUS)

# **SAMPLING EXAMPLES**

2/3 SAMPLING POINTS



**4 SAMPLING POINTS** 









# **STORK FU