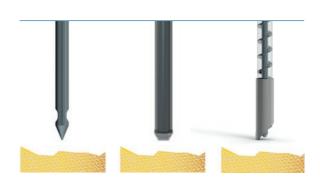

# **PROBES DOUBLE SUCTION**

#### PROBES AUGER

2006/42/CE / 2006/95/CEE / 20447108/CE

**OPTIONAL** 

#### **PROBES SINGLE SUCTION**

## **PROBES DOUBLE SUCTION**

# **PROBES AUGER**

2700 MM

# **PROBES AUGER**