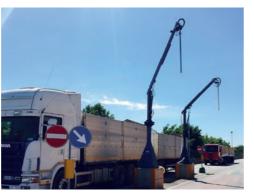

# RAIL

5 STRONG FRAME LONG TERM RESISTANCE

1

350° ROTATION DUAL LANE CAPABILITY

DESIGNED FOR 18 MT WEIGHBRIDGES

FOR DOUBLE TRAILERS TRUCK

7

ALL HYDRAULIC MINIMUM **MAINTENANCE** 

8

9

HOMOGENEOUS AND REPRESENTATIVE

**DESIGNED FOR 18**<sub>MT</sub> WHEIGHBRIDGES