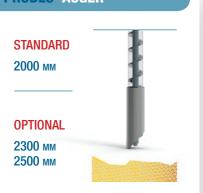

# STANDARD 2000 MM OPTIONAL 2500 MM 2700 MM 3000 MM

# **STANDARD** 2000 мм

**OPTIONAL** 2500 мм

2700 мм 3000 мм