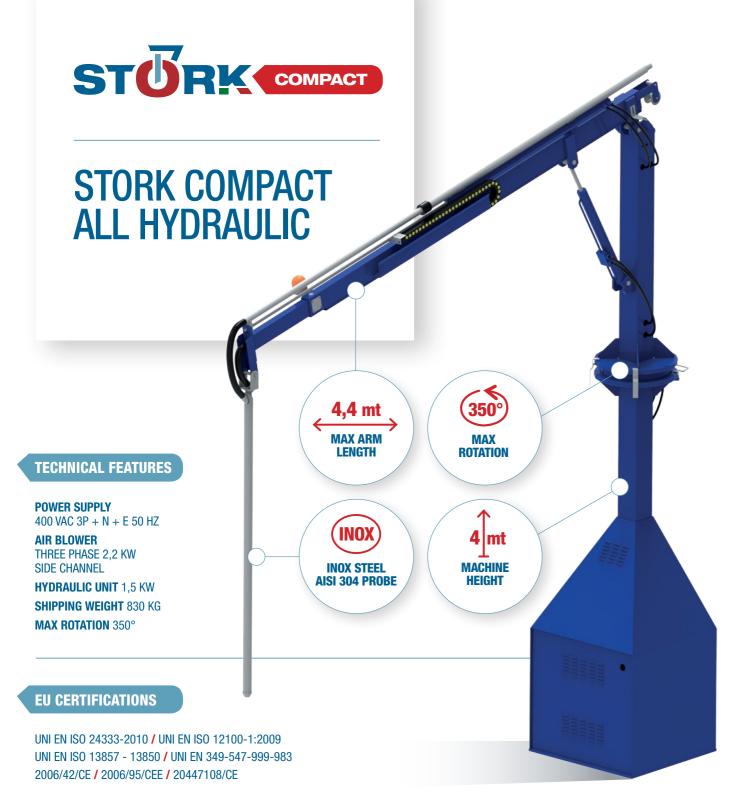

# **TECHNICAL FEATURES**

#### **POWER SUPPLY**

400 VAC 3P + N + E 50 HZ

#### **AIR BLOWER**

THREE PHASE 2.2 KW SIDE CHANNEL

#### **HYDRAULIC UNIT 1,5 KW**

MAX ROTATION 350°

# **SHIPPING WEIGHT**

**COMPACT HYBRID** 830 KG **RAIL HYBRID 1750 KG** 