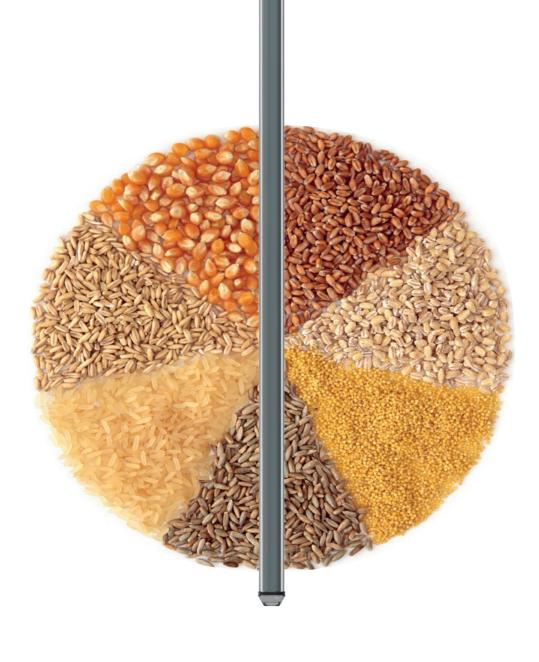

# AN UNSUITABLE **SAMPLE MAKES** THE ANALYSIS **MEANINGLESS**

RADIO REMOTE CONTROL INCLUDED

HIGH PENETRATION

POWERFUL 2,2 KW SIDE CHANNEL AIR BLOWER

PRE-ASSEMBLED EASY TO INSTALL

SUITABLE FOR ANY KIND OF CEREALS, SEEDS, FLOURS AND GRANULAR MATERIAL

the fastest, easiest and safest way to sample grain from an open trailer, essential for large farms, grain stores and mills.