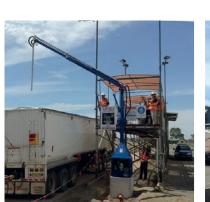

the fastest, easiest and safest way to sample grain from an open trailer, essential for large farms, grain stores and mills.

# RAIL

5 STRONG FRAME LONG TERM RESISTANCE

1

350° ROTATION DUAL LANE CAPABILITY

DESIGNED FOR 18 MT WEIGHBRIDGES

FOR DOUBLE TRAILERS TRUCK

7

ALL HYDRAULIC MINIMUM **MAINTENANCE** 