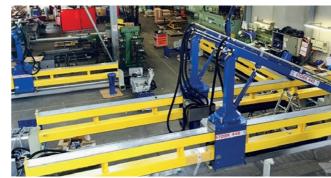

# RAIL

5 STRONG FRAME LONG TERM RESISTANCE

1

350° ROTATION DUAL LANE CAPABILITY

DESIGNED FOR 18 MT WEIGHBRIDGES

FOR DOUBLE TRAILERS TRUCK

7

ALL HYDRAULIC MINIMUM **MAINTENANCE** 

8

9

HOMOGENEOUS AND REPRESENTATIVE

**DESIGNED FOR 18**<sub>MT</sub> WHEIGHBRIDGES

# **COMPACT AND RAIL**