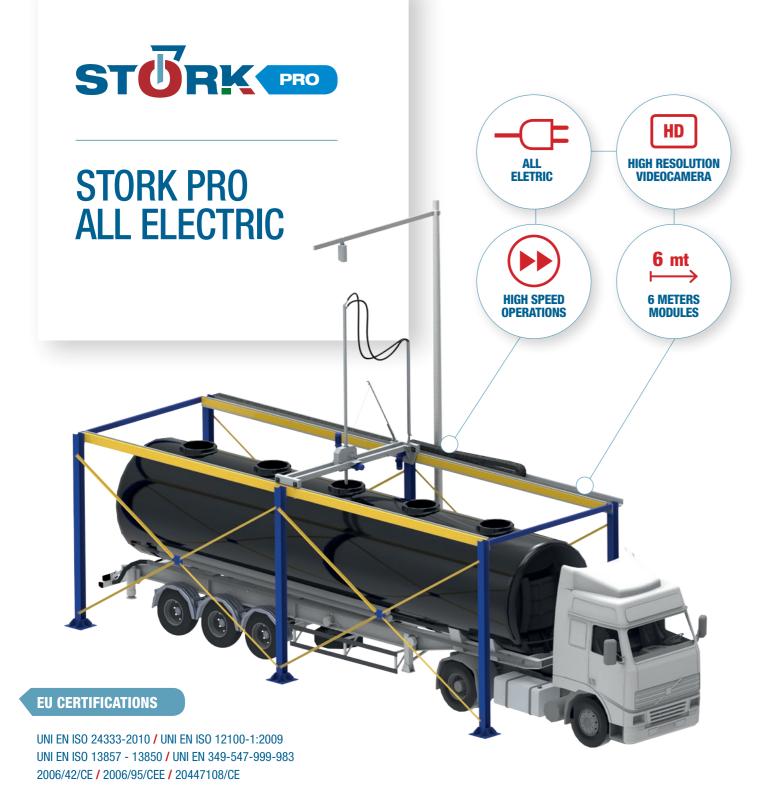

# **STORK PRO**

# AUTOMATIC SERIES

THE FIRST FULL AUTOMATIC **SAMPLING SYSTEM** IN THE WORLD

MULTIPLE SAMPLES WITH ONE BUTTON

6

3

3 SETTABLE DISTANCES

PANEL PC TOUCH SCREEN (ITA-ENG-RUS)

# **STORK FULL AUTOMATIC SAMPLING SYSTEM**

Together with the development of the STORK PRO we DESIGNED a dedicated software that works with a high resolution videocamera that allows the operator to choose several sampling points and start the sampling cycle with one button. The sampler can work in automatic or manual mode giving to the client a totally customized and freedom operations.

5

**REPEATIBLE** 

HIGH RESOLUTION VIDOCAMERA

6

DEDICATED SOFTWARE (WINDOWS 8 OR MORE)

SAVE SAMPLING PATTERNS