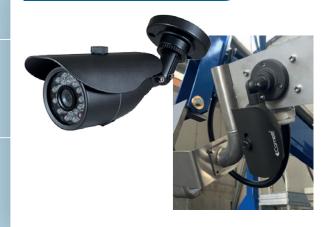

#### **TECHNICAL FEATURES**

STORK VIDEOCAMERA SYSTEM IS COMPOSED BY: All in one day and night colour camera, 3,6 mm fixed lens, 800 tvl resolution, 960 H, case waterproof IP 66, 23 infrared leds with a range of 20 meters.

VIDEOCAMERA IS MOUNTED ON THE PROBE WITH A STAINLESS STEEL SUPPORT

**TV LED 20"** 

# STORK VIDEOCAMERA SYSTEM