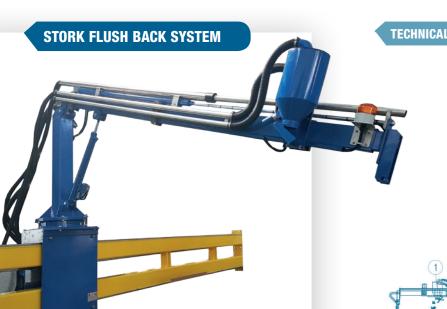

# **TECHNICAL FEATURES**

3

OF GRAIN, SEED AND OTHER GRANULAR PRODUCTS.

ADJUSTABLE **BY HANDLE** 

2

**DIVIDE 4 KG OF SAMPLE** INTO 2 SAMPLES OF 1 KG EACH

Integrated with Stork flush back system.

#### **STORK DIVIDER**