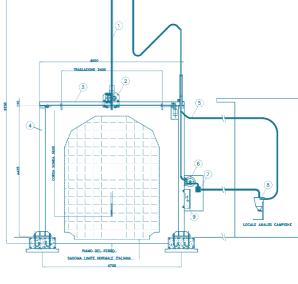

**DIMENSIONS** 

**SPECIAL DESIGN FOR RAIL WAGONS TANK TRUCKS** 

- ( 1 ) Discharge hopper
- 2 Return hopper
- 3 Remote control
- 4 Suction unit
- (5) Motorized valve
- 6 Motor of hydraulic unit