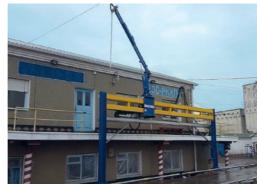

**AMONG THE CUSTOMISED OPTIONS AVAILABLE, SAMPLERS CAN BE DESIGNED TO BE:** 

PERMANENTLY MOUNTABLE ON A FLAT-BACK TRUCK TRANSPORTED BY LORRY

STORK "on the roof".

Solidedge 3D Design

# RAIL

5 STRONG FRAME LONG TERM RESISTANCE

1

350° ROTATION DUAL LANE CAPABILITY

DESIGNED FOR 18 MT WEIGHBRIDGES

FOR DOUBLE TRAILERS TRUCK

7

ALL HYDRAULIC MINIMUM **MAINTENANCE** 