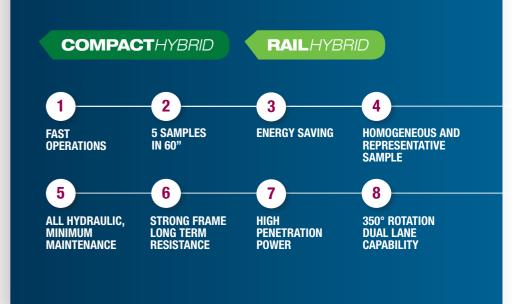

# RAIL

5 STRONG FRAME LONG TERM RESISTANCE

1

350° ROTATION DUAL LANE CAPABILITY

DESIGNED FOR 18 MT WEIGHBRIDGES

FOR DOUBLE TRAILERS TRUCK

7

ALL HYDRAULIC MINIMUM **MAINTENANCE** 

8

9

HOMOGENEOUS AND REPRESENTATIVE

**DESIGNED FOR 18**<sub>MT</sub> WHEIGHBRIDGES

# HYBRID SERIES

**STORK HYBRID SAMPLERS 5 SAMPLES IN 60 SECONDS WITH SMOOTH AND FAST MOVEMENTS** 

#### **HYBRID SERIE / INVERTER / PLC**

Thanks to an inverter installed in the electrical cabinet STORK HYBRID samplers are able to take 5 samples in 60 seconds with smooth and fast movements, keeping all the good technical features of the hydraulic series.