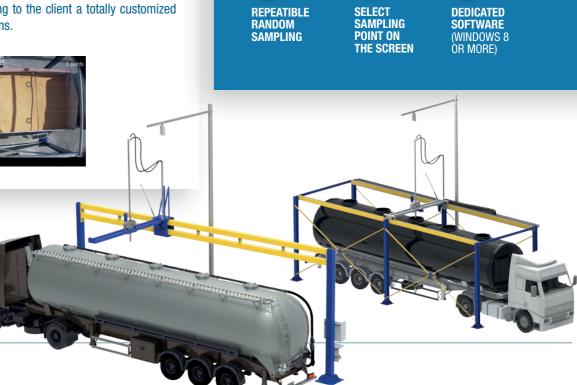

# **STORK FULL AUTOMATIC SAMPLING SYSTEM**

Together with the development of the STORK PRO we DESIGNED a dedicated software that works with a high resolution videocamera that allows the operator to choose several sampling points and start the sampling cycle with one button. The sampler can work in automatic or manual mode giving to the client a totally customized and freedom operations.

5

**REPEATIBLE** 

HIGH RESOLUTION VIDOCAMERA

6

DEDICATED SOFTWARE (WINDOWS 8 OR MORE)

SAVE SAMPLING PATTERNS