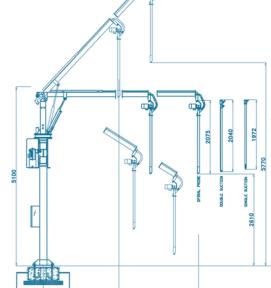

## **DIMENSIONS**

# **SAMPLING AREA**

#### **PROBES SINGLE SUCTION**

## **PROBES DOUBLE SUCTION**

# **PROBES AUGER**

2700 MM