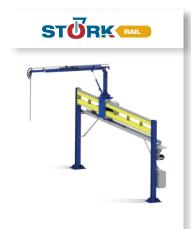

# RAIL

5 STRONG FRAME LONG TERM RESISTANCE

1

350° ROTATION DUAL LANE CAPABILITY

DESIGNED FOR 18 MT WEIGHBRIDGES

FOR DOUBLE TRAILERS TRUCK

7

ALL HYDRAULIC MINIMUM **MAINTENANCE** 

8

9

HOMOGENEOUS AND REPRESENTATIVE

**DESIGNED FOR 18**<sub>MT</sub> WHEIGHBRIDGES

# **COMPACT AND RAIL**