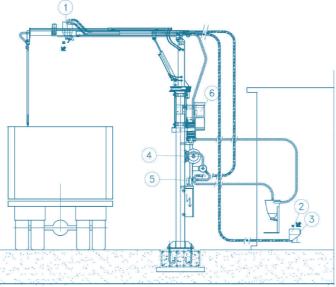

- ( 1 ) Discharge hopper
- 2 Return hopper
- 3 Remote control
- 4 Suction unit
- (5) Motorized valve
- 6 Motor of hydraulic unit