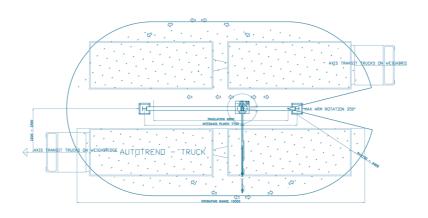

# RAIL

5 STRONG FRAME LONG TERM RESISTANCE

1

350° ROTATION DUAL LANE CAPABILITY

DESIGNED FOR 18 MT WEIGHBRIDGES

FOR DOUBLE TRAILERS TRUCK

7

ALL HYDRAULIC MINIMUM **MAINTENANCE** 

8

9

HOMOGENEOUS AND REPRESENTATIVE

**DESIGNED FOR 18**<sub>MT</sub> WHEIGHBRIDGES

## **DIMENSIONS**

# **SAMPLING AREA**