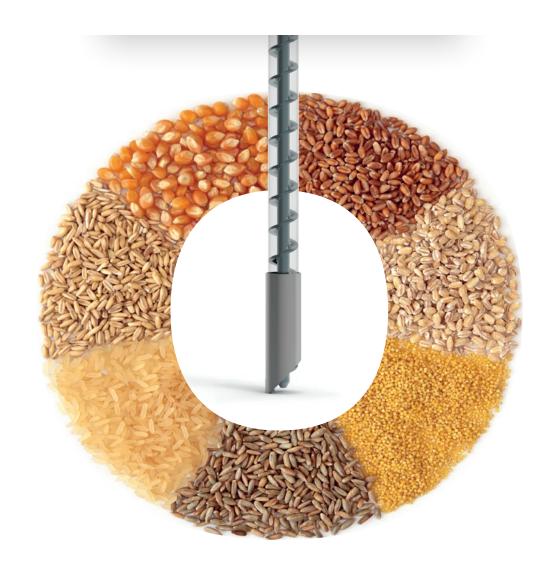

# AN UNSUITABLE **SAMPLE MAKES** THE ANALYSIS **MEANINGLESS**

RADIO REMOTE CONTROL INCLUDED

HIGH PENETRATION

POWERFUL 2,2 KW SIDE CHANNEL AIR BLOWER

PRE-ASSEMBLED EASY TO INSTALL

SUITABLE FOR ANY KIND OF CEREALS, SEEDS, FLOURS AND GRANULAR MATERIAL

the fastest, easiest and safest way to sample grain from an open trailer, essential for large farms, grain stores and mills.