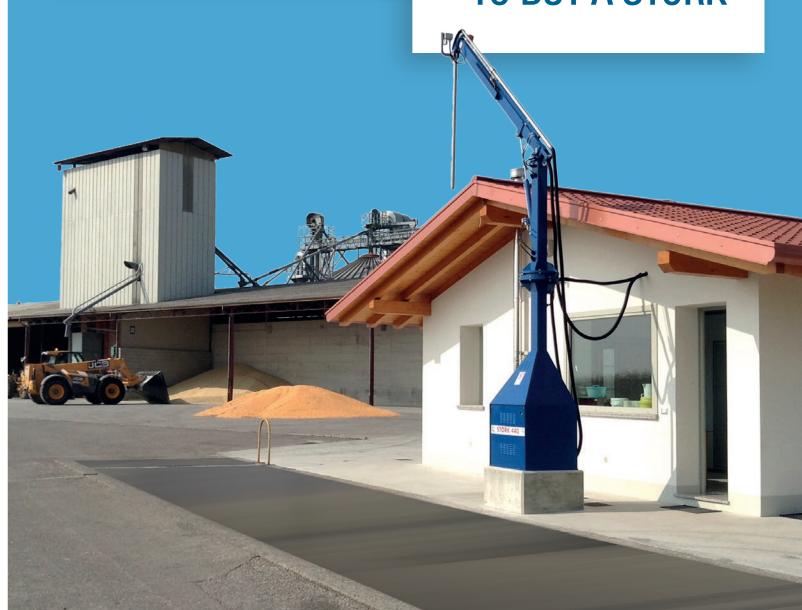

vices to satisfy the needs of all our customers. Our machinery is developed using the very best raw materials and up-to-date technology, with attention paid to every detail. We aim to offer long-term reliability and guarantee a fast and efficient assistance network.











**MAIN ADVANTAGES OF AUTOMATIC SAMPLING** 

# AN UNSUITABLE **SAMPLE MAKES** THE ANALYSIS **MEANINGLESS**





















































RADIO REMOTE CONTROL INCLUDED



HIGH PENETRATION



POWERFUL 2,2 KW SIDE CHANNEL AIR BLOWER



PRE-ASSEMBLED EASY TO INSTALL



SUITABLE FOR ANY KIND OF CEREALS, SEEDS, FLOURS AND GRANULAR MATERIAL



the fastest, easiest and safest way to sample grain from an open trailer, essential for large farms, grain stores and mills.

# **GOOD REASONS TO BUY A STORK**





# **ENGINEERING** DEPARTMENT FOR CUSTOMIZED **SOLUTIONS**

Thanks to more than 30 years' experience and based on the continuing success of our STORK SAMPLERS, DV srl offers customised samplers to suit every customer's needs.

**AMONG THE CUSTOMISED OPTIONS AVAILABLE, SAMPLERS CAN BE DESIGNED TO BE:** 



PERMANENTLY MOUNTABLE ON A FLAT-BACK TRUCK TRANSPORTED BY LORRY



STORK "on the roof".



Solidedge 3D Design





# **DESIGN AND** PRODUCTION MADE IN ITALY

# **SINCE 1998 WE ARE CERTIFIED ISO 9001**





**DV Production Departement** 



STORK 440 Rotary Bearing





**Galvanized Sampler** 

EASILY MOVED WITH A FORKLIFT





**DV Logistic Departement** 



















# STANDARD 2000 MM OPTIONAL 2500 MM 2700 MM 3000 MM

# **PROBES DOUBLE SUCTION**



#### PROBES AUGER







200