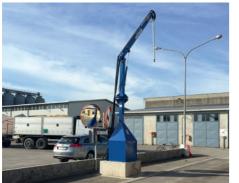

the fastest, easiest and safest way to sample grain from an open trailer, essential for large farms, grain stores and mills.

# RAIL

5 STRONG FRAME LONG TERM RESISTANCE

1

350° ROTATION DUAL LANE CAPABILITY

DESIGNED FOR 18 MT WEIGHBRIDGES

FOR DOUBLE TRAILERS TRUCK

7

ALL HYDRAULIC MINIMUM **MAINTENANCE** 