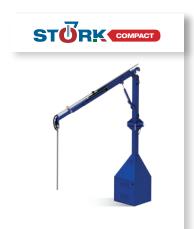

# STURK sampling solutions

# **DV GROUP**

# SINCE 1987 WE TAKE CARE OF YOUR SAMPLES

DV is an Italian company operating since 1982 in the field of water-purification plants, belt and spiral transporters. In the 1987 we started the production of the grain sampler. In a few years time we have become the italian leader of this product. Our headquarters are in the town of Pordenone in the northeast of Italy. We believe in embracing new technologies while respecting the natural environment, to offer a range of products and services to satisfy the needs of all our customers. Our machinery is developed using the very best raw materials and up-to-date technology, with attention paid to every detail. We aim to offer long-term reliability and guarantee a fast and efficient assistance network