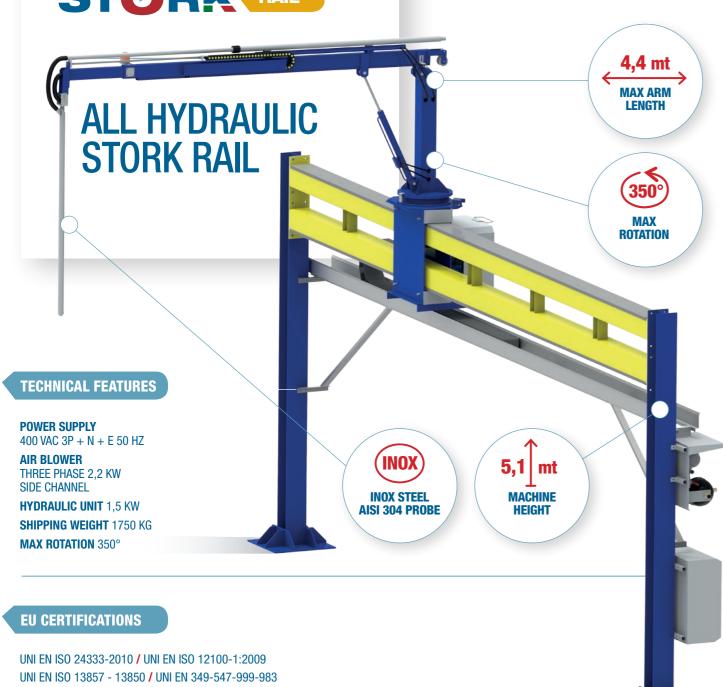

# RAIL

5 STRONG FRAME LONG TERM RESISTANCE

1

350° ROTATION DUAL LANE CAPABILITY

DESIGNED FOR 18 MT WEIGHBRIDGES

FOR DOUBLE TRAILERS TRUCK

7

ALL HYDRAULIC MINIMUM **MAINTENANCE** 

# **TECHNICAL FEATURES**

#### **POWER SUPPLY**

400 VAC 3P + N + E 50 HZ

#### **AIR BLOWER**

THREE PHASE 2.2 KW SIDE CHANNEL

#### **HYDRAULIC UNIT 1,5 KW**

MAX ROTATION 350°

## **EU CERTIFICATIONS**

UNI EN ISO 24333-2010 / UNI EN ISO 12100-1:2009 UNI EN ISO 13857 - 13850 / UNI EN 349-547-999-983 2006/42/CE / 2006/95/CEE / 20447108/CE