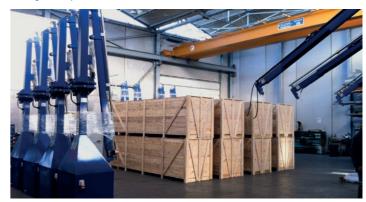

# **COMPACT AND RAIL**

# HYBRID SERIES

**STORK HYBRID SAMPLERS 5 SAMPLES IN 60 SECONDS WITH SMOOTH AND FAST MOVEMENTS** 

#### **HYBRID SERIE / INVERTER / PLC**

Thanks to an inverter installed in the electrical cabinet STORK HYBRID samplers are able to take 5 samples in 60 seconds with smooth and fast movements, keeping all the good technical features of the hydraulic series.