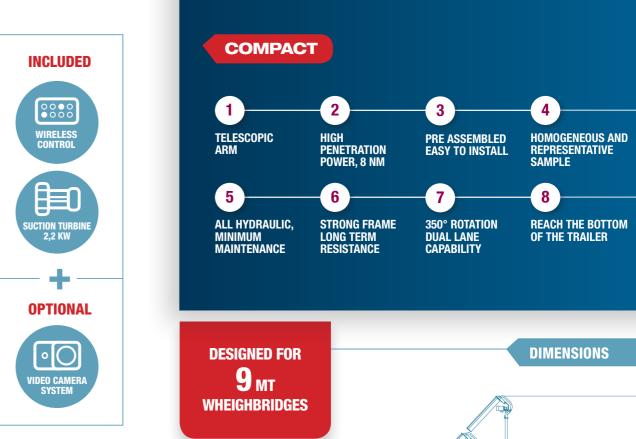

# RAIL

5 STRONG FRAME LONG TERM RESISTANCE

1

350° ROTATION DUAL LANE CAPABILITY

DESIGNED FOR 18 MT WEIGHBRIDGES

FOR DOUBLE TRAILERS TRUCK

7

ALL HYDRAULIC MINIMUM **MAINTENANCE** 

8

9

HOMOGENEOUS AND REPRESENTATIVE

**DESIGNED FOR 18**<sub>MT</sub> WHEIGHBRIDGES

## **DIMENSIONS**