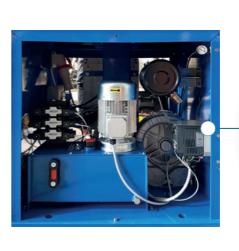

#### **HYDRAULIC UNIT 1,5 KW**

MAX ROTATION 350°

#### **AIR BLOWER**

THREE PHASE 2.2 KW SIDE CHANNEL